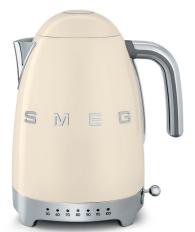

KLF04 Variable-Temperature Kettle

#### FEATURES

2400W element 7 temperature levels (50°C - 100°C) Water level indicator Keep Warm function 1.7L jug capacity Soft Opening lid system Stainless steel removable limescale filter

Auto shut-off at 100°C Safety auto switch-off without water 360° swivel base Anti-slip feet

Enamel-coated stainless steel body Stainless steel lever Stainless steel spout Chrome handle