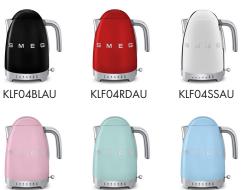

e limescale filter

Auto shut-off at 100°C Safety auto switch-off without water 360° swivel base Anti-slip feet

Enamel-coated stainless steel body Stainless steel lever Stainless steel spout Chrome handle

# PRODUCT HIGHLIGHTS

## 2400 WATT ELEMENT

Brings water to the boil quickly and quietly.

### 7 TEMPERATURE LEVELS

50°C, 60°C, 70°C (green and white tea), 80°C (oolong), 90°C (chamomile), 95°C (plunger coffee) and 100°C (black or herbal tea).

#### KEEP WARM FUNCTION

Allows temperature to be maintained at the selected temperature for up to 20 minutes.

### 360 SVVIVEL BASE

Allows easy placement in the kitchen, and right or left-hand operation.

#### SAFETY

Boil-dry safety switch-off.

### LIMESCALE FILTER

Easily removable and washable stainless steel limescale filter.

# COLOURS



KLF04PGAU





KLF04WHAU

KLF04PBAU

# ID170808

KLF04PKAU